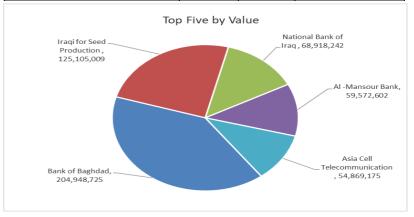

## The most active companies in term of traded volume and value

#### **Traded Value**

| Company Name                | Closing<br>Price | Change<br>(%) | Traded Value |
|-----------------------------|------------------|---------------|--------------|
| Bank of Baghdad             | 4.110            | -1.44         | 204,948,725  |
| Iraqi for Seed Production   | 8.340            | -1.30         | 125,105,009  |
| National Bank of Iraq       | 3.700            | -0.54         | 68,918,242   |
| Al -Mansour Bank            | 1.950            | 0.00          | 59,572,602   |
| Asia Cell Telecommunication | 12.100           | -0.33         | 54,869,175   |