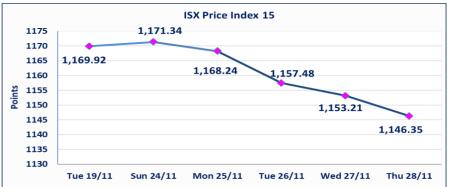

| ISX Index 15         | 1146.35 |
|----------------------|---------|
| Previous ISX Index15 | 1153.21 |
| Change %             | -0.59   |
| Change               | -6.86   |

| Non Traded listed       | 45 | ОТС | 5  |
|-------------------------|----|-----|----|
| <b>Higher Companies</b> |    |     | 10 |
| <b>Lower Companies</b>  |    |     | 17 |