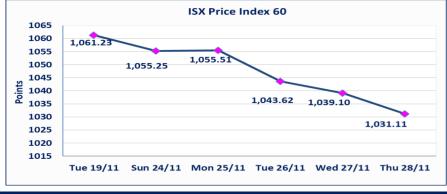

## ISX Trading Indices of Thursday 28/11/2024

| Traded Volume and OTC | 1,281,446,681 |
|-----------------------|---------------|
|                       |               |

| ISX Index 60         | 1031.11 |
|----------------------|---------|
| Previous ISX Index60 | 1039.10 |
| Change %             | -0.77   |
| Change               | -7.99   |