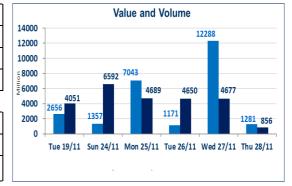

## ISX Trading Indices of Thursday 28/11/2024

| Traded Volume and OTC | 1,281,446,681 |
|-----------------------|---------------|
|                       |               |

| ISX Index 60         | 1031.11 |
|----------------------|---------|
| Previous ISX Index60 | 1039.10 |
| Change %             | -0.77   |
| Change               | -7.99   |

| Listed Companies               | 104 | ОТС | 6 |
|--------------------------------|-----|-----|---|
| <b>Traded Listed Companies</b> | 44  | ОТС | 1 |
| AGM Companies                  |     |     | 8 |
| Suspended Companies            |     |     | 7 |