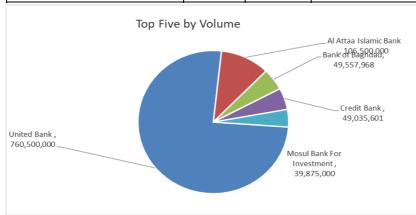

## The most active companies in term of traded volume and value

#### **Traded Volume**

| Company Name              | Closing<br>Price | Change (%) | Traded Volume |  |  |
|---------------------------|------------------|------------|---------------|--|--|
| United Bank               | 0.050            | -16.67     | 760,500,000   |  |  |
| Al Attaa Islamic Bank     | 0.110            | 0.00       | 106,500,000   |  |  |
| Bank of Baghdad           | 4.110            | -1.44      | 49,557,968    |  |  |
| Credit Bank               | 0.850            | 0.00       | 49,035,601    |  |  |
| Mosul Bank For Investment | 0.160            | 0.00       | 39,875,000    |  |  |